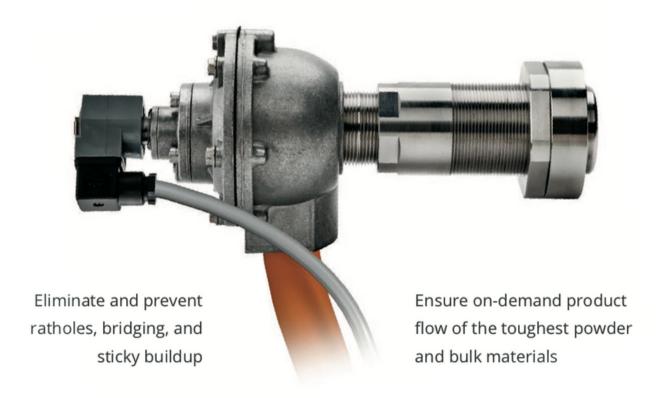

Activate bulk material with a first-in, first-out controlled flow with sequenced pulsing of strategically-positioned AirSweeps.

Installed and maintained from outside the bin, each AirSweep can easily be retrofitted for any application—even in temperatures up to 900° F.

Virtually maintenance-free performance. The patented valve design utilizes only one moving part, ensuring an immediate reseal after each pulse, to prevent material feedback.