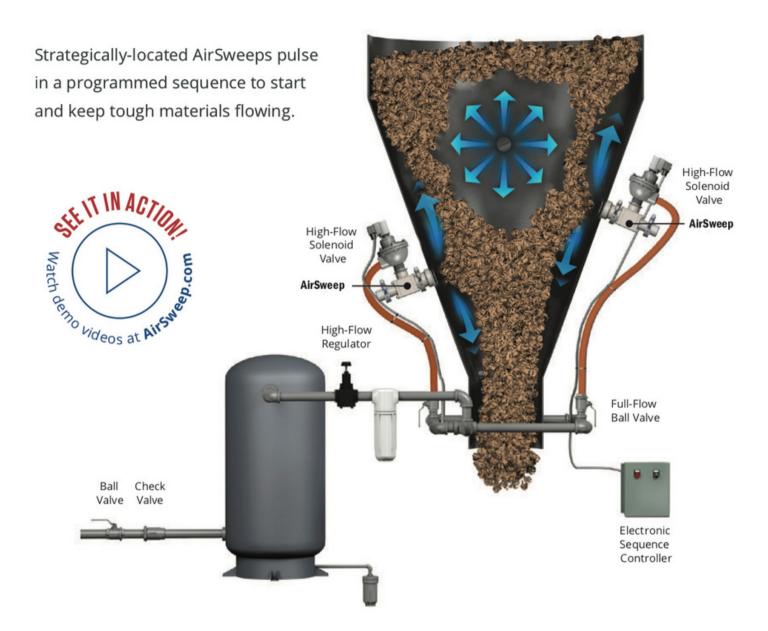

# THE PROOF IS IN THE FLOW!

Prevent and eliminate hang-ups and blockages in your silos, bins, hoppers, and chutes with coordinated, 360-degree bursts of compressed air/gas. Each pulse activates up to an 8' diameter of material without vibration or stress to the vessel.

Activate bulk material with a first-in, first-out controlled flow with sequenced pulsing of strategically-positioned AirSweeps.

Installed and maintained from outside the bin, each AirSweep can easily be retrofitted for any application—even in temperatures up to 900° F.

### TYPICAL AIRSWEEP® SYSTEM

Our mission is to be regarded by our customers and community as the best suppliers of automation and control product solutions to Industry