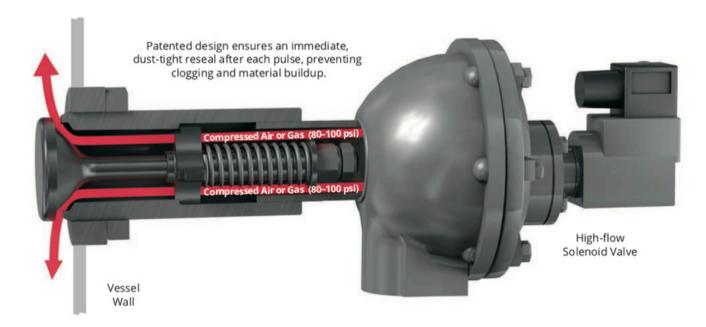

Virtually maintenance-free performance. The patented valve design utilizes only one moving part, ensuring an immediate reseal after each pulse, to prevent material feedback.