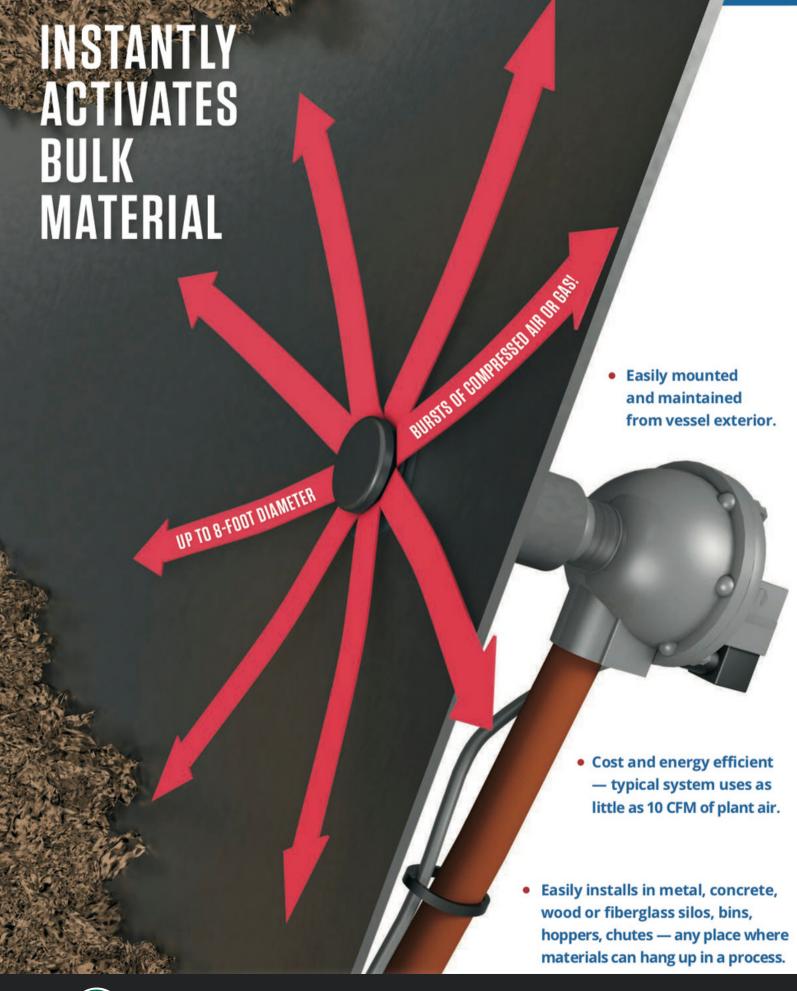

# THE PROOF IS IN THE FLOW!

Prevent and eliminate hang-ups and blockages in your silos, bins, hoppers, and chutes with coordinated, 360-degree bursts of compressed air/gas. Each pulse activates up to an 8' diameter of material without vibration or stress to the vessel.

Activate bulk material with a first-in, first-out controlled flow with sequenced pulsing of strategically-positioned AirSweeps.

Installed and maintained from outside the bin, each AirSweep can easily be retrofitted for any application—even in temperatures up to 900° F.